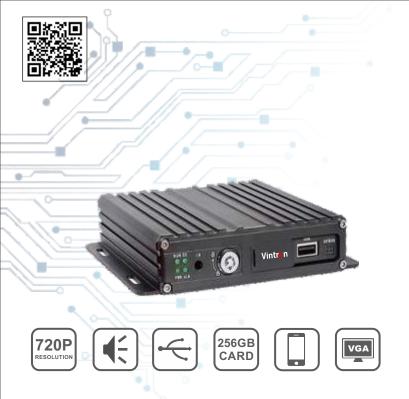

## VIN-9504-G

4CH, H.264 Mobile DVR with GPS

## **Main Feature:**

- Professional In-Vehicle power design, 9-32V DC Wide Voltage Range
- Built-in ultra capacitor, avoid data loss and sd card damage caused by sudden outage
- Support SD card storage, maximum 256G
- 4CH local recording with 720P resolution in real time
- GPS Supported

| Feature                   | Specification                                             |
|---------------------------|-----------------------------------------------------------|
| Operating system          | Embedded linux OS                                         |
| Video & Audio compression | H.264 for Video / G.726 for Audio                         |
| Compound mode             | 4ch 720P/4ch 960H/2ch 720P+2ch 960H                       |
| Upgrading methode         | USB disk                                                  |
| AV input                  | 4Ch aviation interface                                    |
| AV output                 | 1Ch VGA video output, 1Ch aviation AV output              |
| Alarm input               | 4 Digital inputs (2 positive trigger, 2 negative trigger) |
| Alarm output              | No                                                        |
| Storage media             | SD card storage, 1SDXC high speed card (up to 256GB)      |
| USB Interface             | 1USB2.0 (support U disk/mouse)                            |
| Ignition input            | 1ACC signal                                               |
| SD card lock              | Supported with key                                        |
| Interface                 | 1LVTTL                                                    |
| GPS                       | Supported                                                 |
| Power input               | 9~32V DC                                                  |
| Power output              | 12V 300mA                                                 |
| Power consumption         | Standby 3mA maximum consumption 18W@12V 1.5A@24V 0.75A    |
| Working temperature       | -20°C~+70°C                                               |
|                           | S CE FC ROHS ISO USE  |